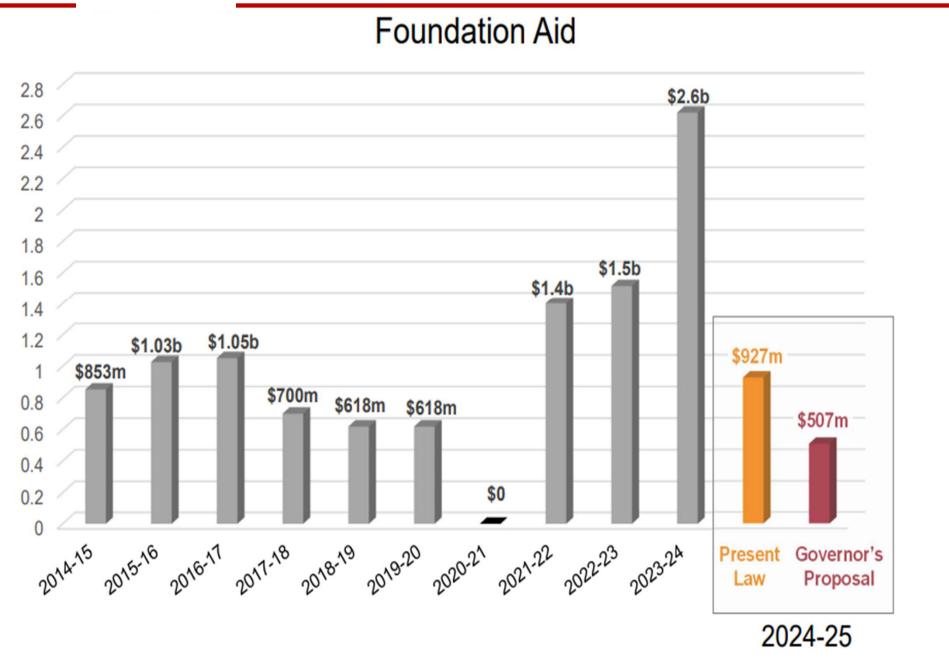

#### **Foundation Aid Actual & Projected**

# **Foundation Aid Estimates & History**

- Fully funded as of 2023-24 School Year
- Foundation Aid increase per Executive Budget
  - \$12,537,756 = 13.23% or \$1,635,889

Current Law based on actual enrollment/BEDS day = \$11,599,783 = 4.76%, \$527,264 (Reduction of \$937,973)