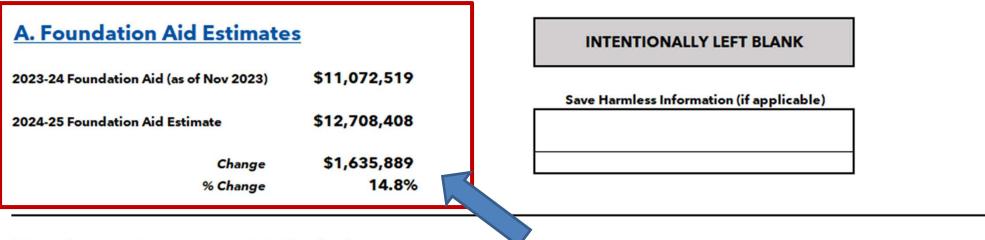

# **Foundation Aid Estimates & History**

- Fully funded as of 2023-24 School Year
- Foundation Aid increase per Executive Budget
  - \$12,537,756 = 13.23% or \$1,635,889

Current Law based on actual enrollment/BEDS day = \$11,599,783 = 4.76%, \$527,264 (Reduction of \$937,973)