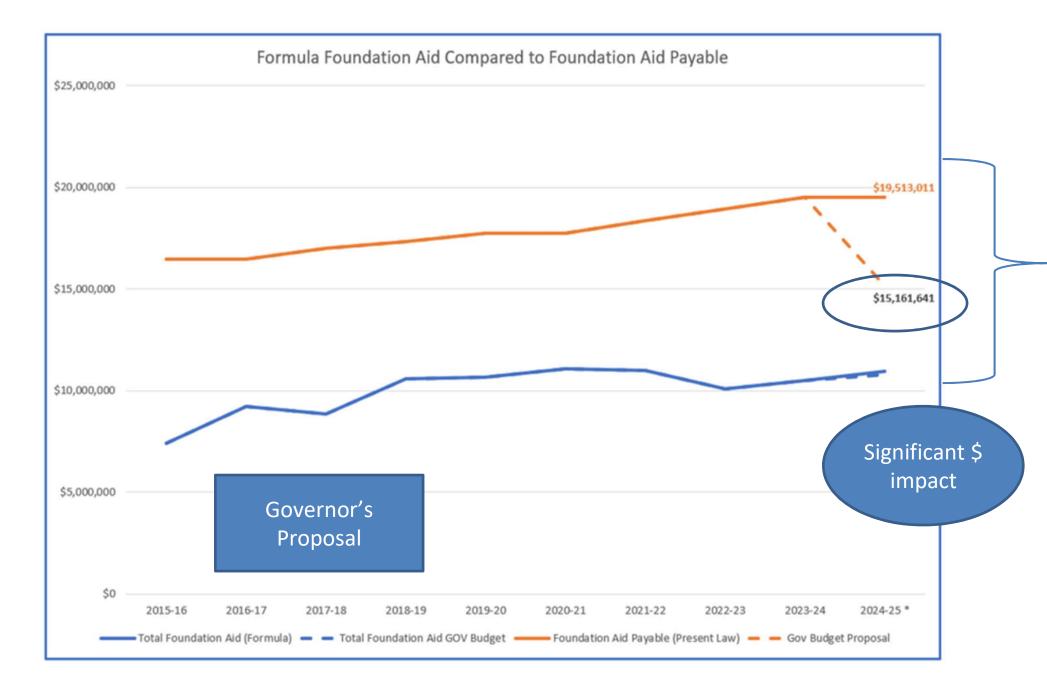

# **Foundation Aid Estimates & History**

- Fully funded as of 2023-24 School Year
- Foundation Aid increase per Executive Budget
  - \$12,537,756 = 13.23% or \$1,635,889

Current Law based on actual enrollment/BEDS day = \$11,599,783 = 4.76%, \$527,264 (Reduction of \$937,973)